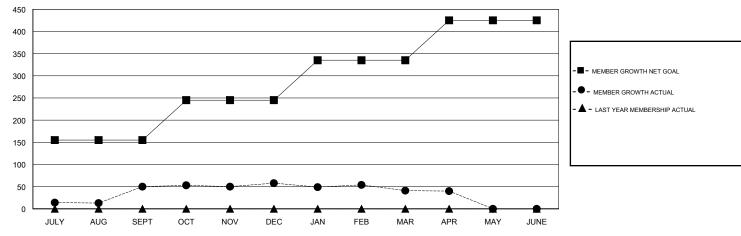

# GOALS AND ACTUAL MEMBERS CUMULATIVE

| DROPPED CLUBS: 1  DROPPED MEMBERS |     | 16 CLUBS OF 43 ADDED 1 OR MORE<br>NEW MEMBERS | GENDER DISTRIBUTION  MALE 1,510 (88.10%)  FEMALE 204 (11.90%)  Women Percentage Fiscal Year Goal: 10% |       |
|-----------------------------------|-----|-----------------------------------------------|-------------------------------------------------------------------------------------------------------|-------|
| DECEASED                          | 3   | CLICK HERE FOR CUMULATIVE                     | TOTAL FAMILY UNIT MEMBERS                                                                             | 265   |
| CLUB CANCELLED                    | 17  | MEMBERSHIP DATA                               |                                                                                                       | 4.4.4 |
| OTHER                             | 117 |                                               | FAMILY MEMBERS PAYING HALF DUES                                                                       | 144   |
| TOTAL                             | 137 |                                               |                                                                                                       |       |

# LOCATION INDIA

**GMT CA** 

| Clubs                 |               |           |               | Members               |                           |                         |                                              |
|-----------------------|---------------|-----------|---------------|-----------------------|---------------------------|-------------------------|----------------------------------------------|
| RESULTS FOR 2018-2019 |               |           |               | RESULTS FOR 2018-2019 |                           |                         |                                              |
| QUARTER               | NEW CLUB GOAL | NEW CLUBS | DROPPED CLUBS | QUARTER               | MEMBER GROWTH NET<br>GOAL | MEMBER GROWTH<br>ACTUAL | DROPPED MEMBERS ACTUAL (including transfers) |
| JULY/AUG/SEPT         | 4             | 2         | 0             | JULY/AUG/SEPT         | 155                       | 74                      | 22                                           |
| OCT/NOV/DEC           | 2             | 2         | 1             | OCT/NOV/DEC           | 90                        | 68                      | 55                                           |
| JAN/FEB/MAR           | 2             | 1         | 0             | JAN/FEB/MAR           | 90                        | 48                      | 52                                           |
| APR/MAY/JUNE          | 2             | 0         | 0             | APR/MAY/JUNE          | 90                        | 7                       | 8                                            |