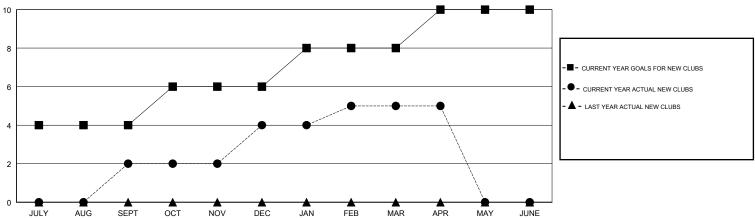

# GOALS AND ACTUAL NEW CLUBS CUMULATIVE

# LOCATION INDIA

**GMT CA** 

| Clubs                 |               |           |               | Members               |                           |                         |                                              |
|-----------------------|---------------|-----------|---------------|-----------------------|---------------------------|-------------------------|----------------------------------------------|
| RESULTS FOR 2018-2019 |               |           |               | RESULTS FOR 2018-2019 |                           |                         |                                              |
| QUARTER               | NEW CLUB GOAL | NEW CLUBS | DROPPED CLUBS | QUARTER               | MEMBER GROWTH NET<br>GOAL | MEMBER GROWTH<br>ACTUAL | DROPPED MEMBERS ACTUAL (including transfers) |
| JULY/AUG/SEPT         | 4             | 2         | 0             | JULY/AUG/SEPT         | 155                       | 74                      | 22                                           |
| OCT/NOV/DEC           | 2             | 2         | 1             | OCT/NOV/DEC           | 90                        | 68                      | 55                                           |
| JAN/FEB/MAR           | 2             | 1         | 0             | JAN/FEB/MAR           | 90                        | 48                      | 52                                           |
| APR/MAY/JUNE          | 2             | 0         | 0             | APR/MAY/JUNE          | 90                        | 7                       | 8                                            |